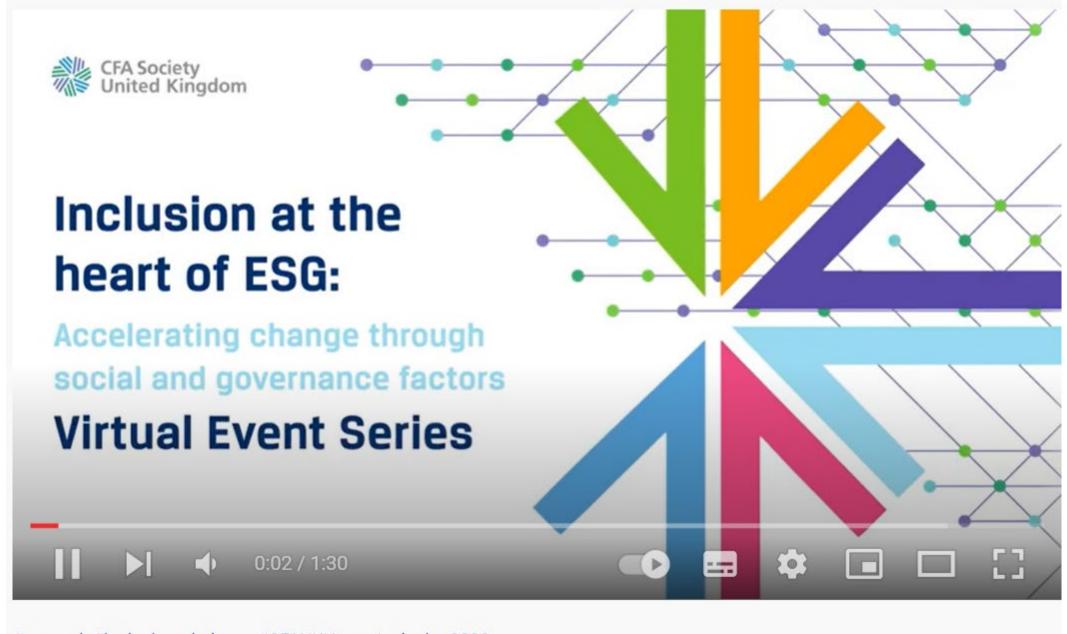

### **OVERVIEW VIDEO POST**

#network #inclusionatheheart #CFAUKHeartsInclusion2022 Inclusion at the Heart of ESG CFA UK 2022

Suggested date to publish: **Now - 10 Mar 2022** Link to: www.cfauk.org/Inclusion YouTube link: https://bit.ly/cfaukinclusionattheheart22

# Inclusion at the heart of ESG:

Accelerating change through social and governance factors

Virtual Event Series 24 Feb | 3 Mar | 10 Mar 2022

## Inclusion at the heart of ESG:

Accelerating change through social and governance factors

Virtual Event Series 24 Feb | 3 Mar | 10 Mar 2022