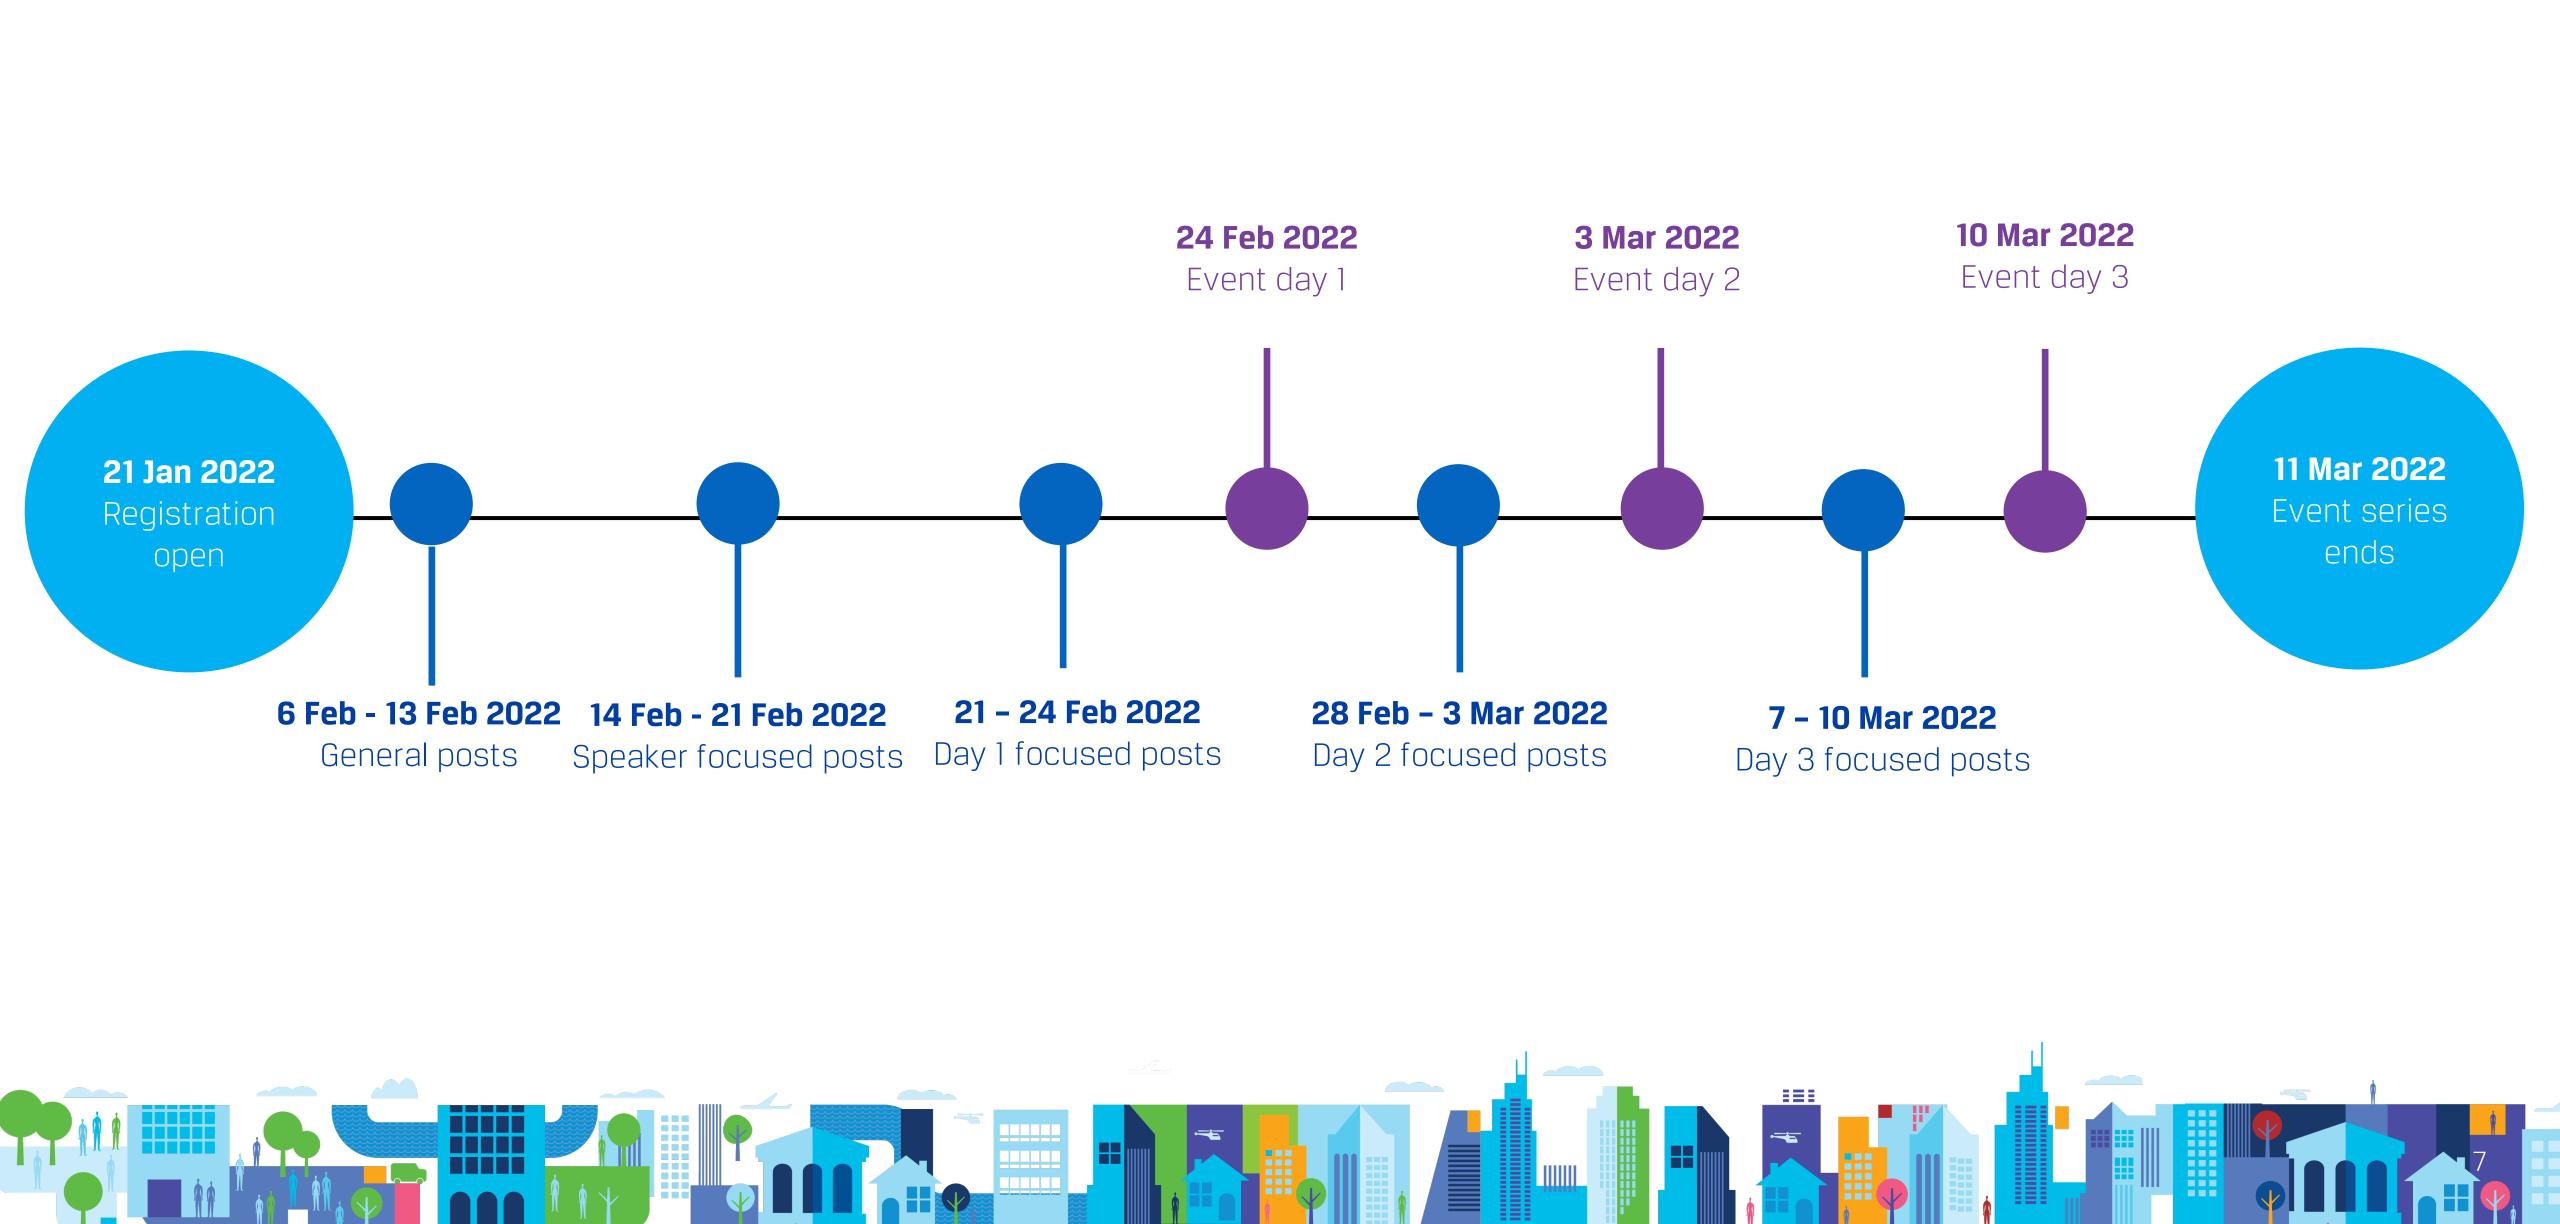

### **SOCIAL MARKETING TIMELINE**

# **ABOUT THIS TOOLKIT**

To help drive registrations for the upcoming **CFA UK Inclusion & Diversity event series** (inclusion at the heart of ESG) on **24 Feb, 3 Mar, and 10 Mar 2022** we have put together a CFA UK Society Marketing Toolkit to equip you with the tools to promote inclusion at the heart of ESG.

#### WHEN

Day 1 |Thursday 24 Feb | 13:00 - 17:00 | <u>Book now</u>

Day 2 | Thursday 3 Mar | 15:00 - 18:05 | <u>Book now</u>

Day 3 | Thursday 10 Mar | 13:00 - 17:15 | <u>Book now</u>